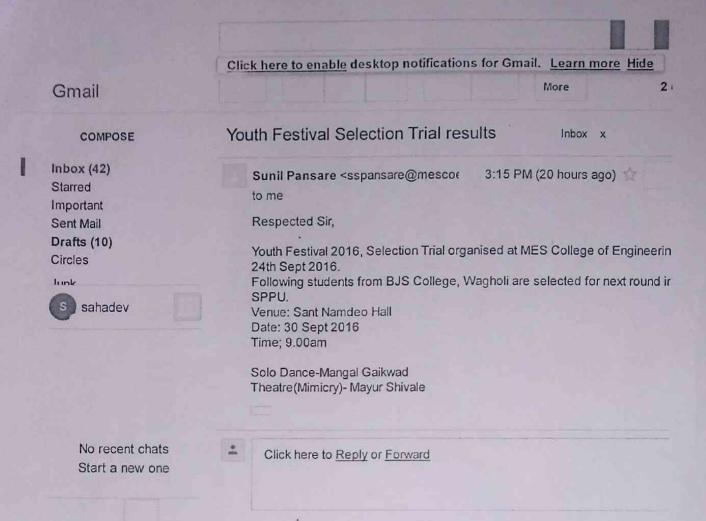

सव निवड चाचणी स्पर्धत सहभागी होणे वाबत...

महोदय,

वरील विषयी विनंती की, आमच्या महाविद्यालयातून दोन विद्यार्थ्यांना युवक महोत्सव निवड चाचणी स्पर्धेकरिता पाठवित आहोत. तरी त्यांना सहभागी करून घ्यावे ही विनंती.

| अ.क्र | . विद्यार्थ्यांचे नांव | वर्ग             | स्पर्धा प्रकार |
|-------|------------------------|------------------|----------------|
| 09.   | मंगल कालिदास गायकवाड   | द्वितीय वर्ष कला | कथ्थक          |
| 02,   | शिवले मयुर श्रीकृष्ण   | द्वितीय वर्ष कला | मिमीक्री       |

कळावे,

आपले विश्वासु,

(डॉ. सहर्देव चव्हाण) प्रमुख सांस्कृतिक विभाग बीजेएस कॉलेज, वाघोली, पुणे

(डॉ. बार्बासाहेब सांगळे)

प्राचार्य जारतीय जैम संघटनेके काला, विज्ञान च वाजिज्य महाविद्यालय वाजोली, जुले . ४१३२०५

P6 - Marathi Letter 2015-2016 - 343

VISION: Exploring youth capabilities for social service







## SAVITRITAL PHULE PUNE UNIVERSITY BOARD OF STUDENTS' WELFARE

MODERN EDUCATION SOCIETY'S

COLLEGE OF ENGINEERING, PUNE

Jointly Organise



# INDRADHANUSHYA

For Pune Division Selection Test Competition Youth Festival 2016-17. CERTIFICATE 24th Sept. 2016.



This is to certify that Mr. / Ms. Mayur Shivale

College has Participated in the Music/ Dance / Theatre Event Theatre Event. Of B. T. S. college, laborationing



**Youth Festival Co-ordinators** Dr. Vrishali Randhir Prof. S. S. Pansare

Dr. A. A. Keste Principal

MES College Of Engineering, Pune-1



Board of Students' Welfare Dr. Sanjaykumar Dalvi Director



## SAVITRIGAL PHULE PUNE UNIVERSITY BOARD OF STUDENTS! WELFARE

COLLEGE OF ENGINEERING, PUNE VIODERN EDIT ATION SOCIETY'S

Jointly Organise



# INDRADHANUSHYA

For Pune