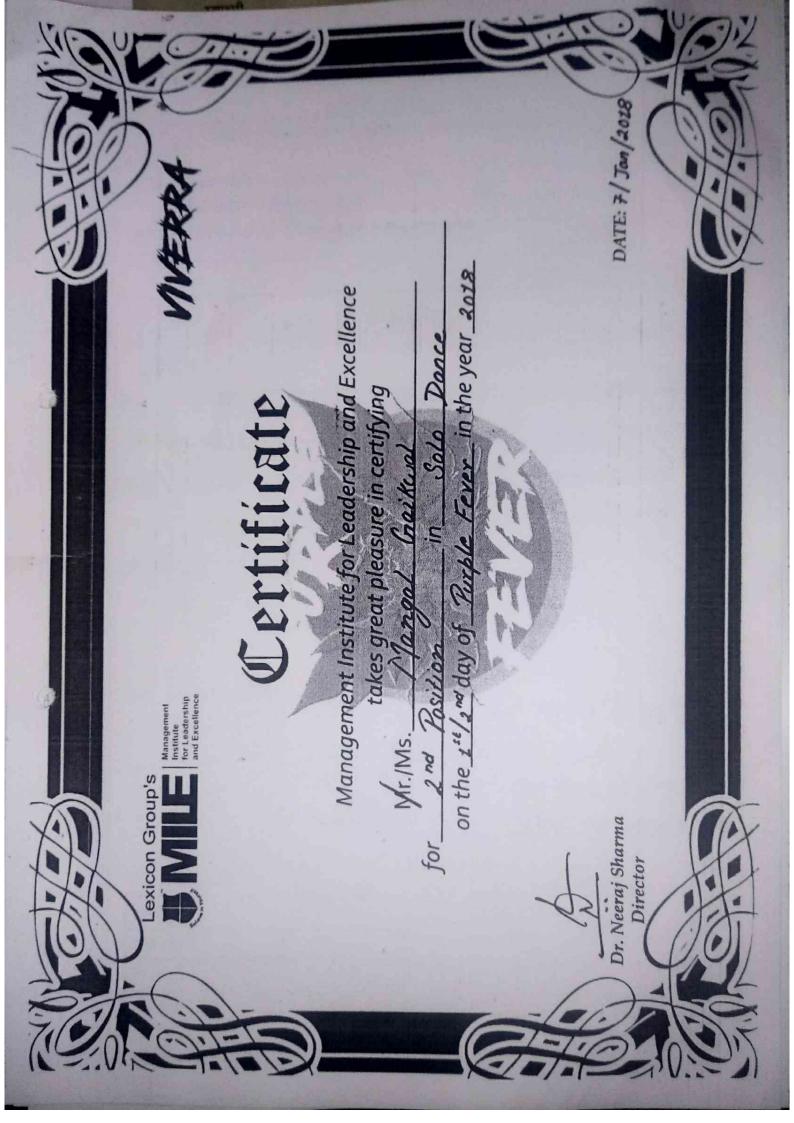

### **Cultural Activity**

| 2014-15 | 1st August 2014 : Birth anniversary of Annabhau Sathe.                         |  |
|---------|--------------------------------------------------------------------------------|--|
| 2014-15 | 22nd September 2014 : Birth anniversary of Karmaveer Bhaurao Patil             |  |
| 2014-15 | 2nd October 2014: Birth Anniversary of mahatma Gandhi                          |  |
| 2014-15 | 6th December 2014: Death anniversary of Dr. B. R. Ambedkar (Mahaparinirvan)    |  |
| 2014-15 | 3rd January 2014 : Birth anniversary of Savitribai Phule.                      |  |
| 2014-15 | Late P. C. Nahar debate competition was organized.                             |  |
| 2015-16 | 22nd September 2015 : Birth anniversary of Karmaveer Bhaurao Patil - Speech by |  |
| 2013 10 | Prof. Pratapsinh Salunkhe                                                      |  |
| 2015-16 | 2nd October 2015 : Speech by Dr. Deepak Vedepatil on the ocassion of Birth     |  |
| 2013 10 | Anniversary of Mahatma Gandhi                                                  |  |
| 2015-16 | 16th December 2015 : Katthak Classical Dance performance by Mr. Mangal         |  |
| 2013 10 | Gaikwad.                                                                       |  |
| 2016-17 | 17th December 2016: Late P. C. Nahar Inter Collegiate elocution competition.   |  |
| 2016-17 | One act play on 'Anyatha Dabholkar (11 student participated in this activity.  |  |
| 2017-18 | 18th Dec. 2017: Late P. C. Nahar Inter Collegiate elocution competition.       |  |
| 2017-18 | 22nd August 2017: Lawani Festival                                              |  |
| 2017-18 | 10th March 2018: Screening of Short Film 'Bhook'                               |  |
| 2018-19 | 17th Dec. 2018: Late P. C. Nahar elocution competition.                        |  |